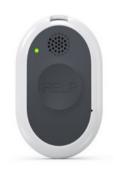

## OnTheGo Mobile Personal Emergency Response Systems

The freedom to go anywhere with confidence! The Mobile Personal Emergency Response System (PERS) is designed to break through the confines of traditional home-bound monitoring. This PERS is equipped with GPS tracking and two-way automated hands-free communication from virtually anywhere via cellular networks. The device will connect directly to our monitoring center for instant assistance whenever and wherever needed.

- Best Location Services In the Industry
- 4G LTE Services Anywhere in the USA
- · More Than 4 Days of Battery Life
- Water Resistant Shower Safe
- USB Charging Cradle
- Optional Fall Sensor Available
- Weighs only 1.8 oz
- RemoteCAre 24/7 App Compatible