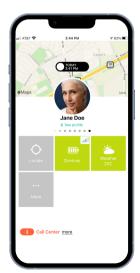

## RemoteCare 24/7 App

This App is designed to help caregivers support loved ones. It helps manage a loved one's activity while allowing the caregiver the freedom of their own lifestyle.

- Let's Caregiver Monitor Location
- Apple iOS and Android Compatible
- Emergency Call Notifications
- · PERS Device Low Battery Notification
- GeoFence Capabilities
- Viewable PERS Device Power Status